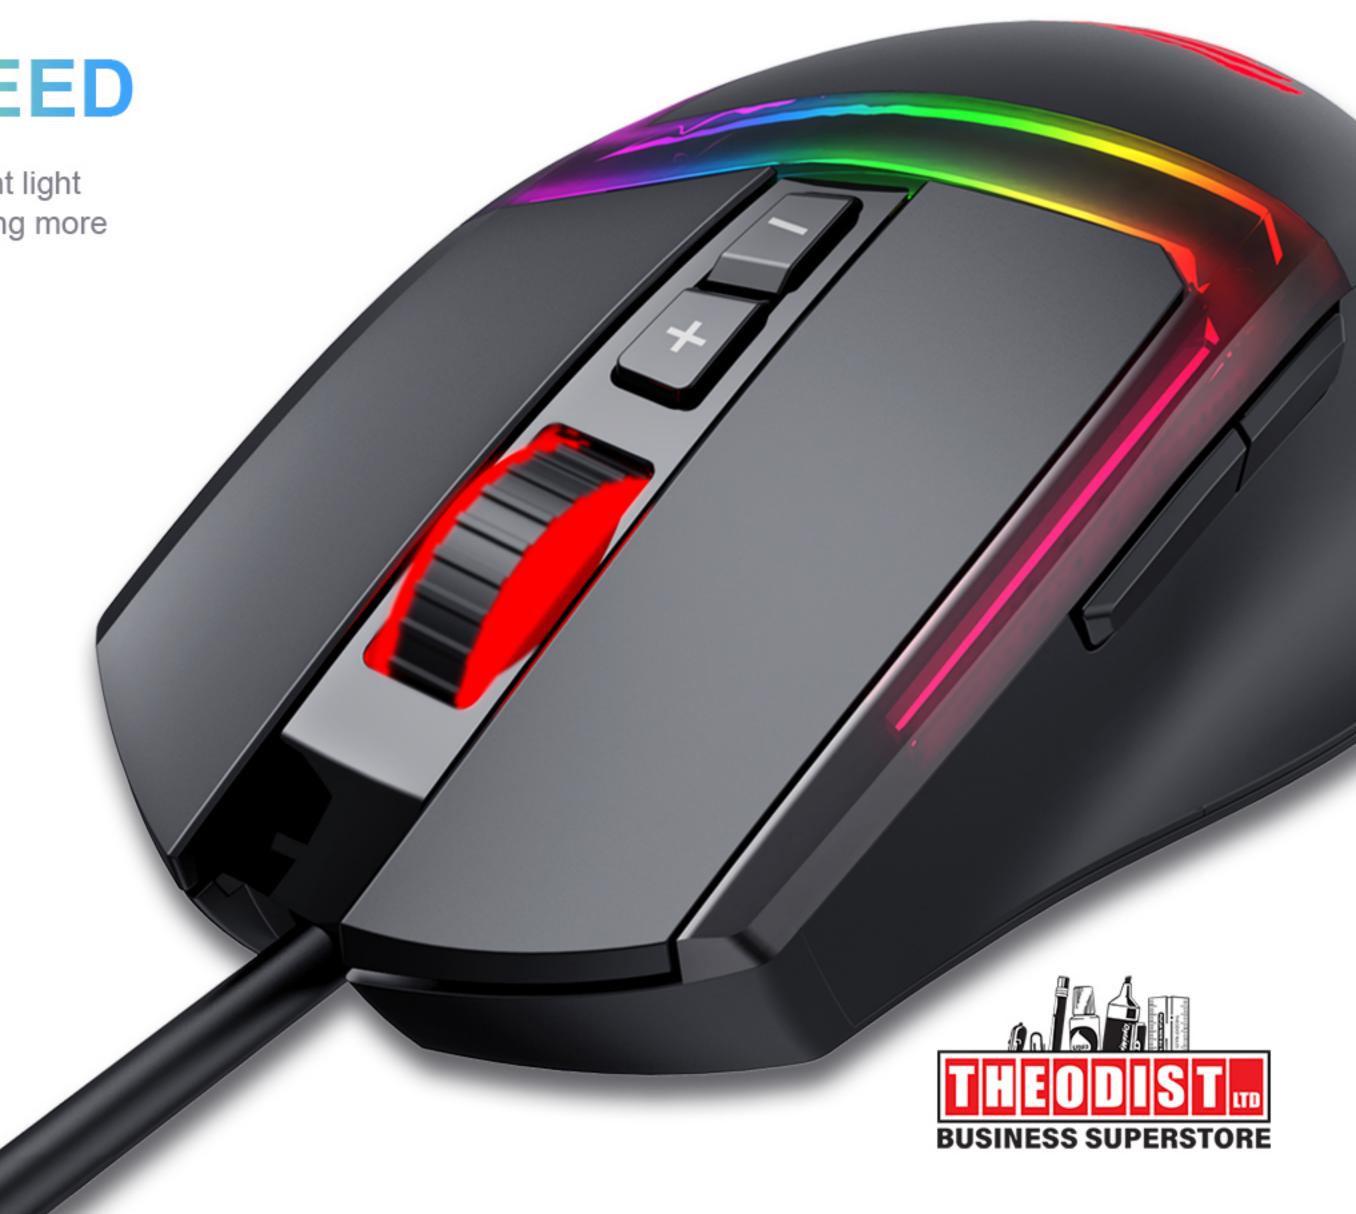

### **SIX GEARS OF SPEED**

Six gears of speed indicator lights will show different light colors according to different DPI, makes your gaming more particular.