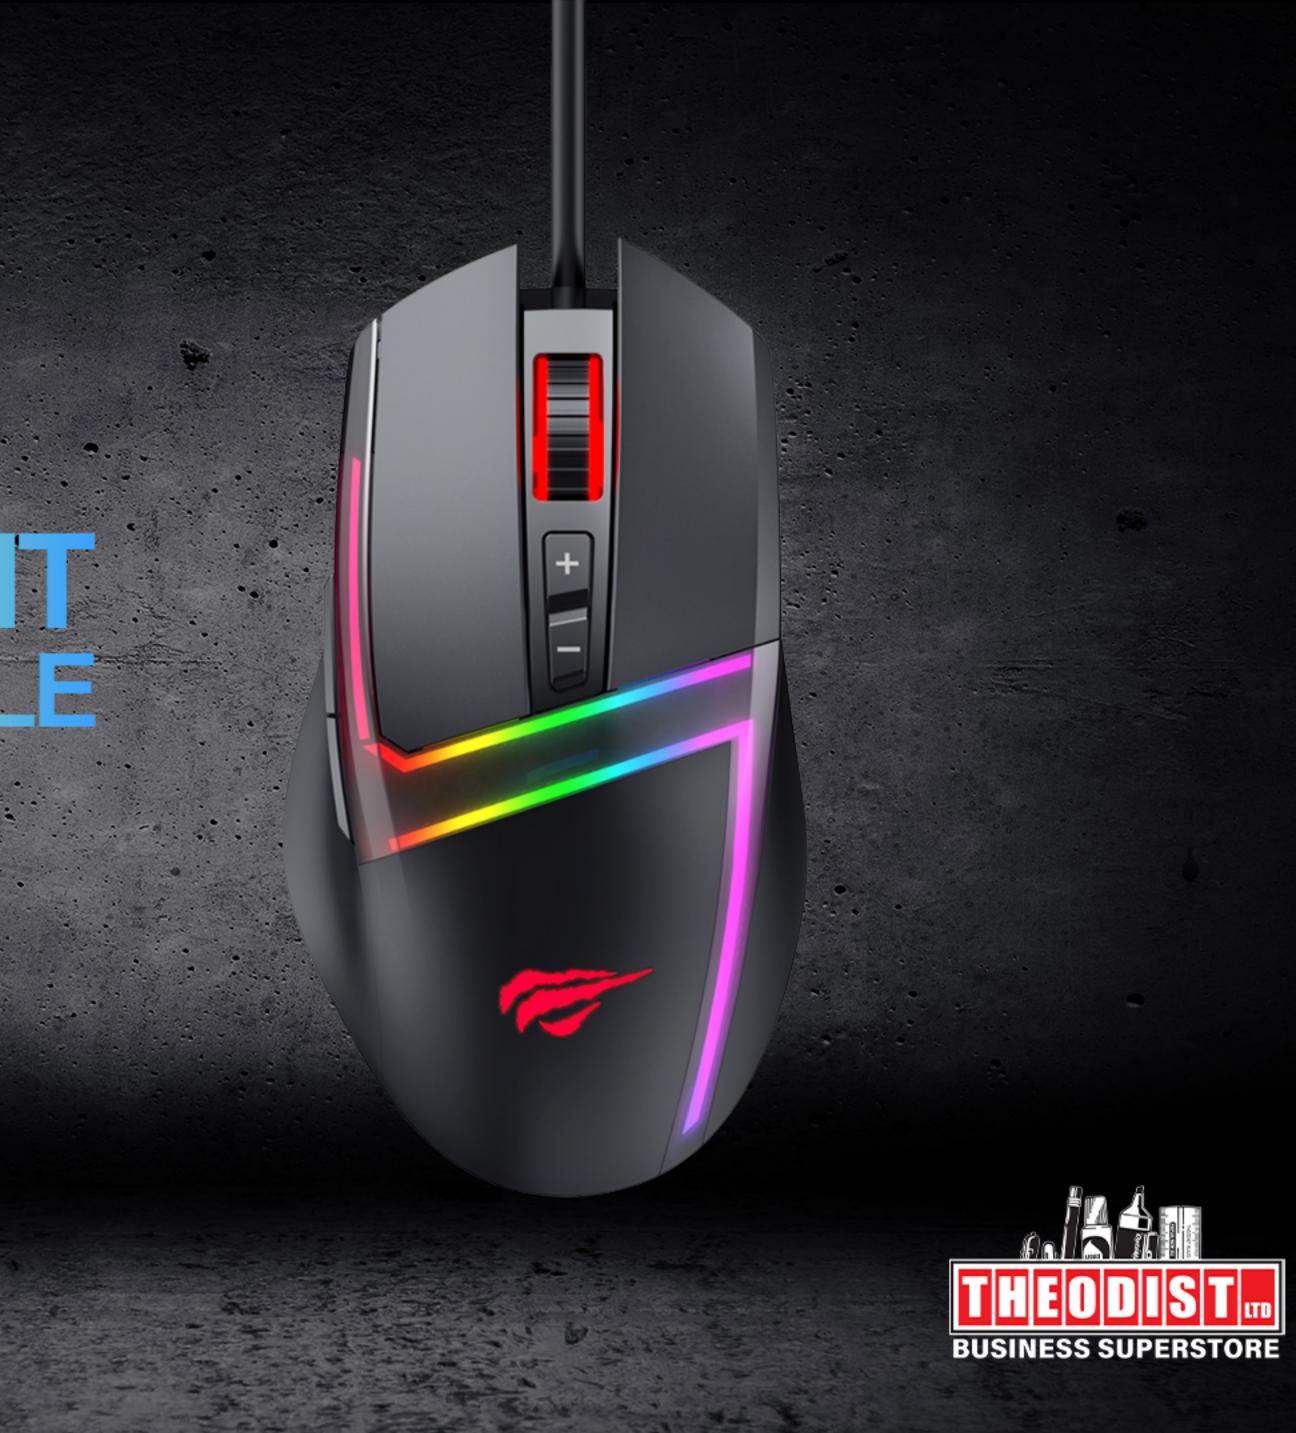

## RGB BACKLIT PROGRAMMABLE GAMING MOUSE

/ PMW3325 professional gaming chip / Six gears of Speed

/ 16 million colorful breathing light effects

### **SIX GEARS OF SPEED**

Six gears of speed indicator lights will show different light colors according to different DPI, makes your gaming more particular.