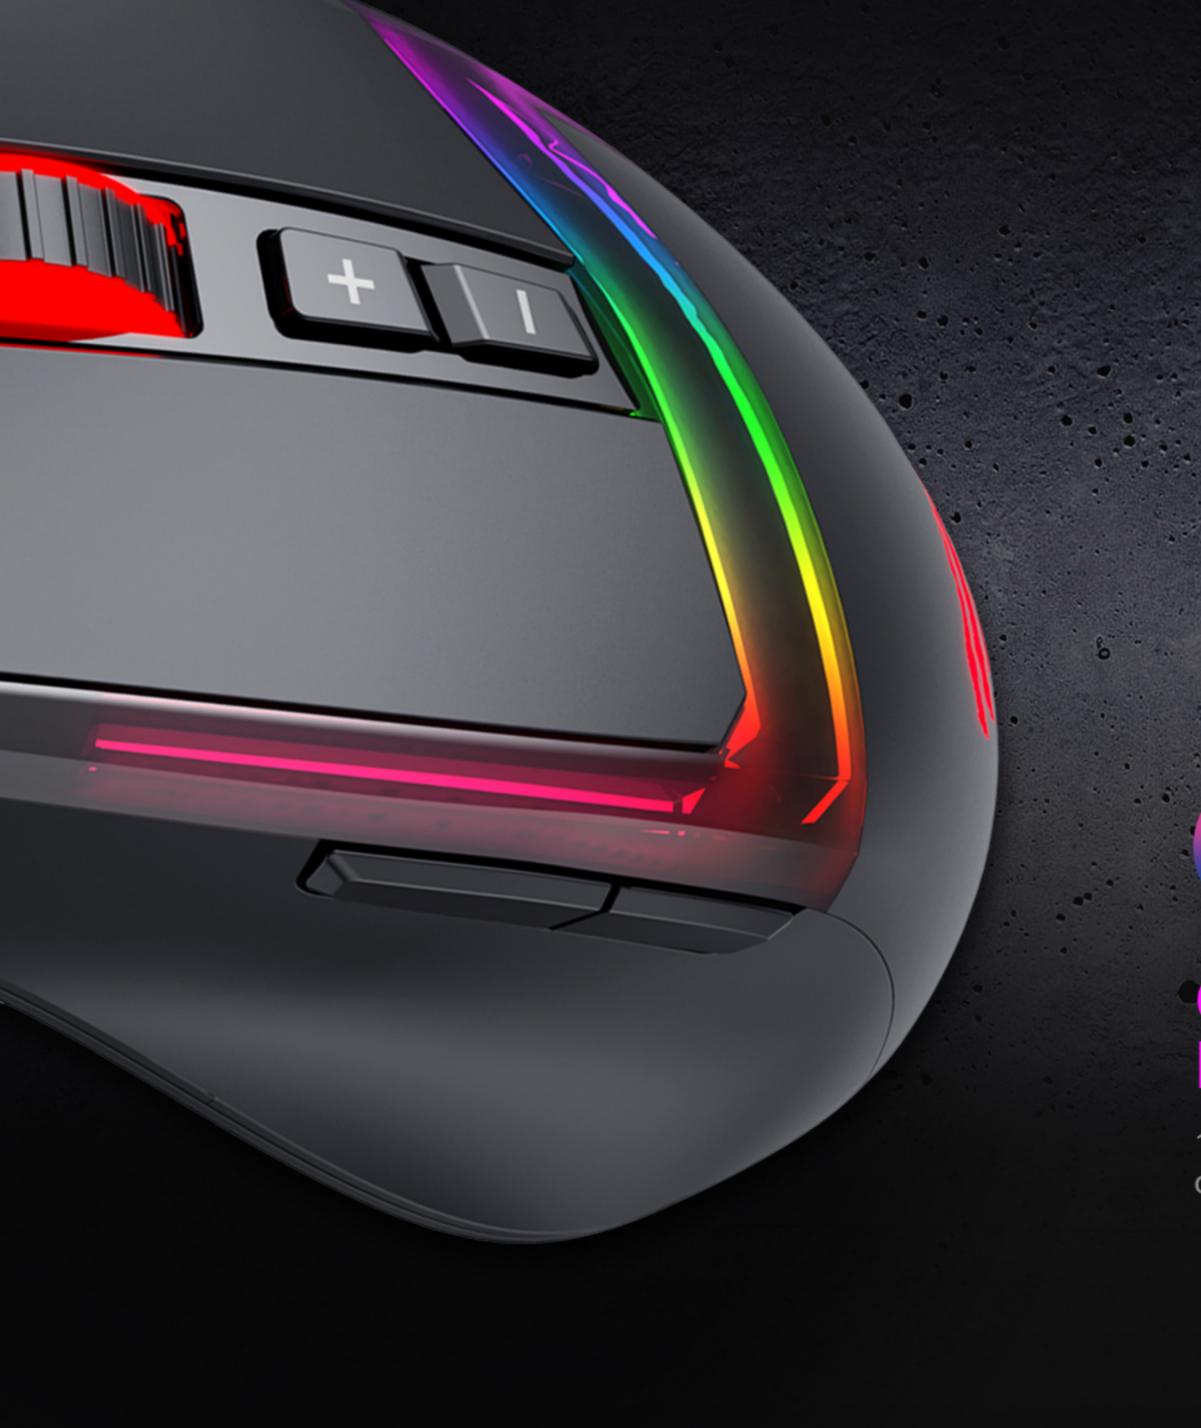

### **SIX GEARS OF SPEED**

Six gears of speed indicator lights will show different light colors according to different DPI, makes your gaming more particular.

#### COLORFUL BREATHING LIGHT EFFECTS

16 million colorful breathing light effects, which can be customized the colors by software.