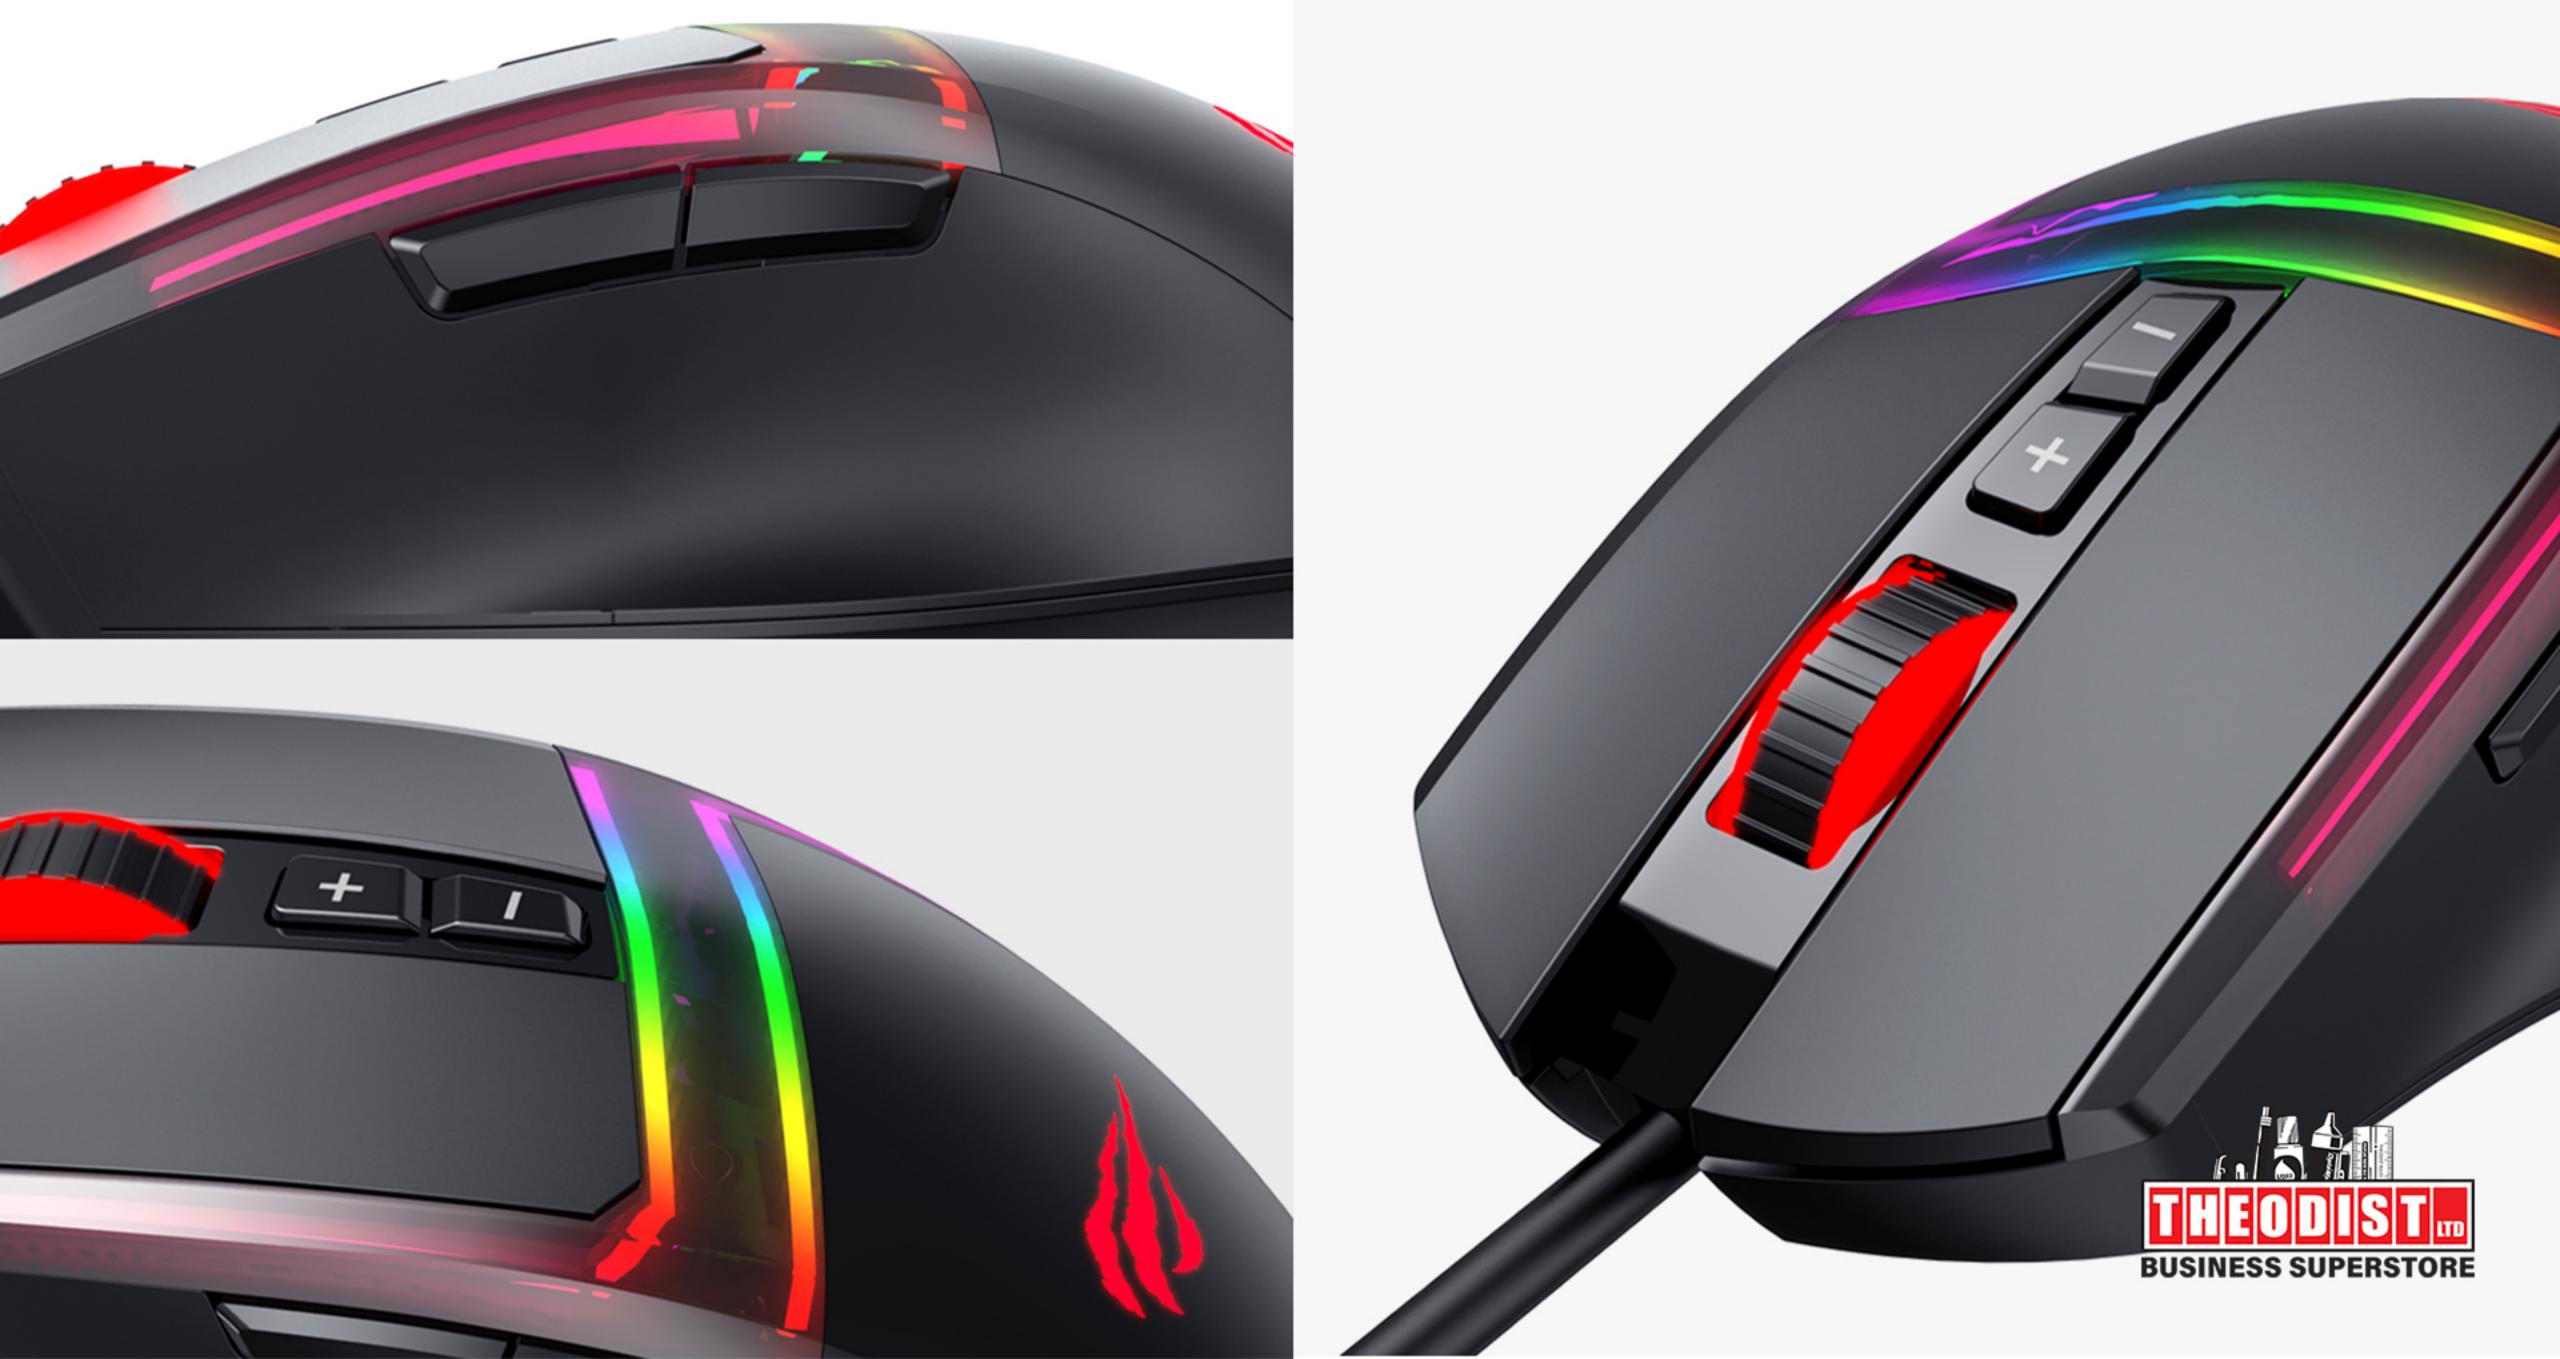

### **SIX GEARS OF SPEED**

Six gears of speed indicator lights will show different light colors according to different DPI, makes your gaming more particular.

#### COLORFUL BREATHING LIGHT EFFECTS

16 million colorful breathing light effects, which can be customized the colors by software.