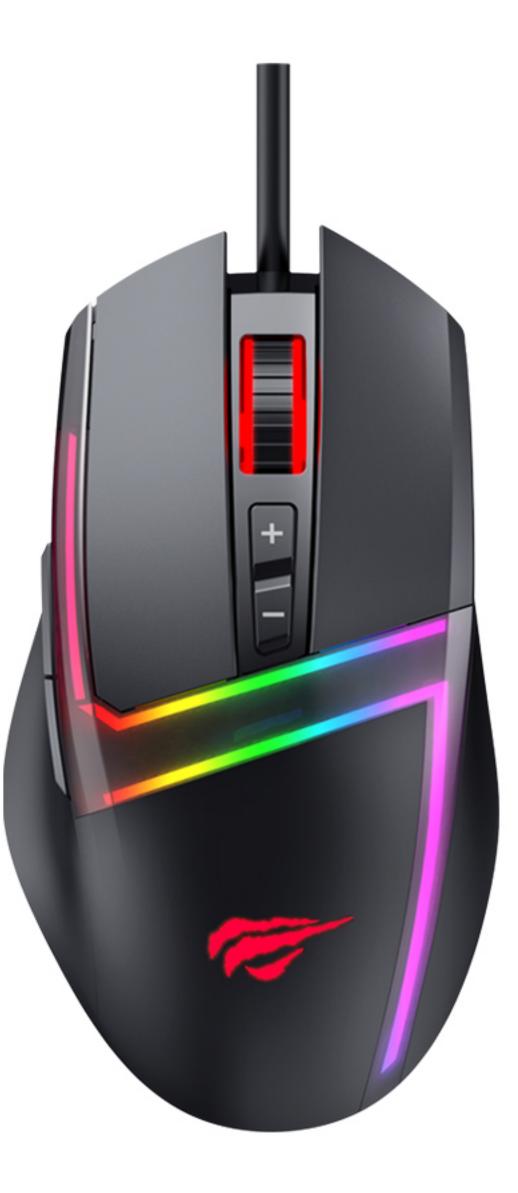

### **SIX GEARS OF SPEED**

Six gears of speed indicator lights will show different light colors according to different DPI, makes your gaming more particular.