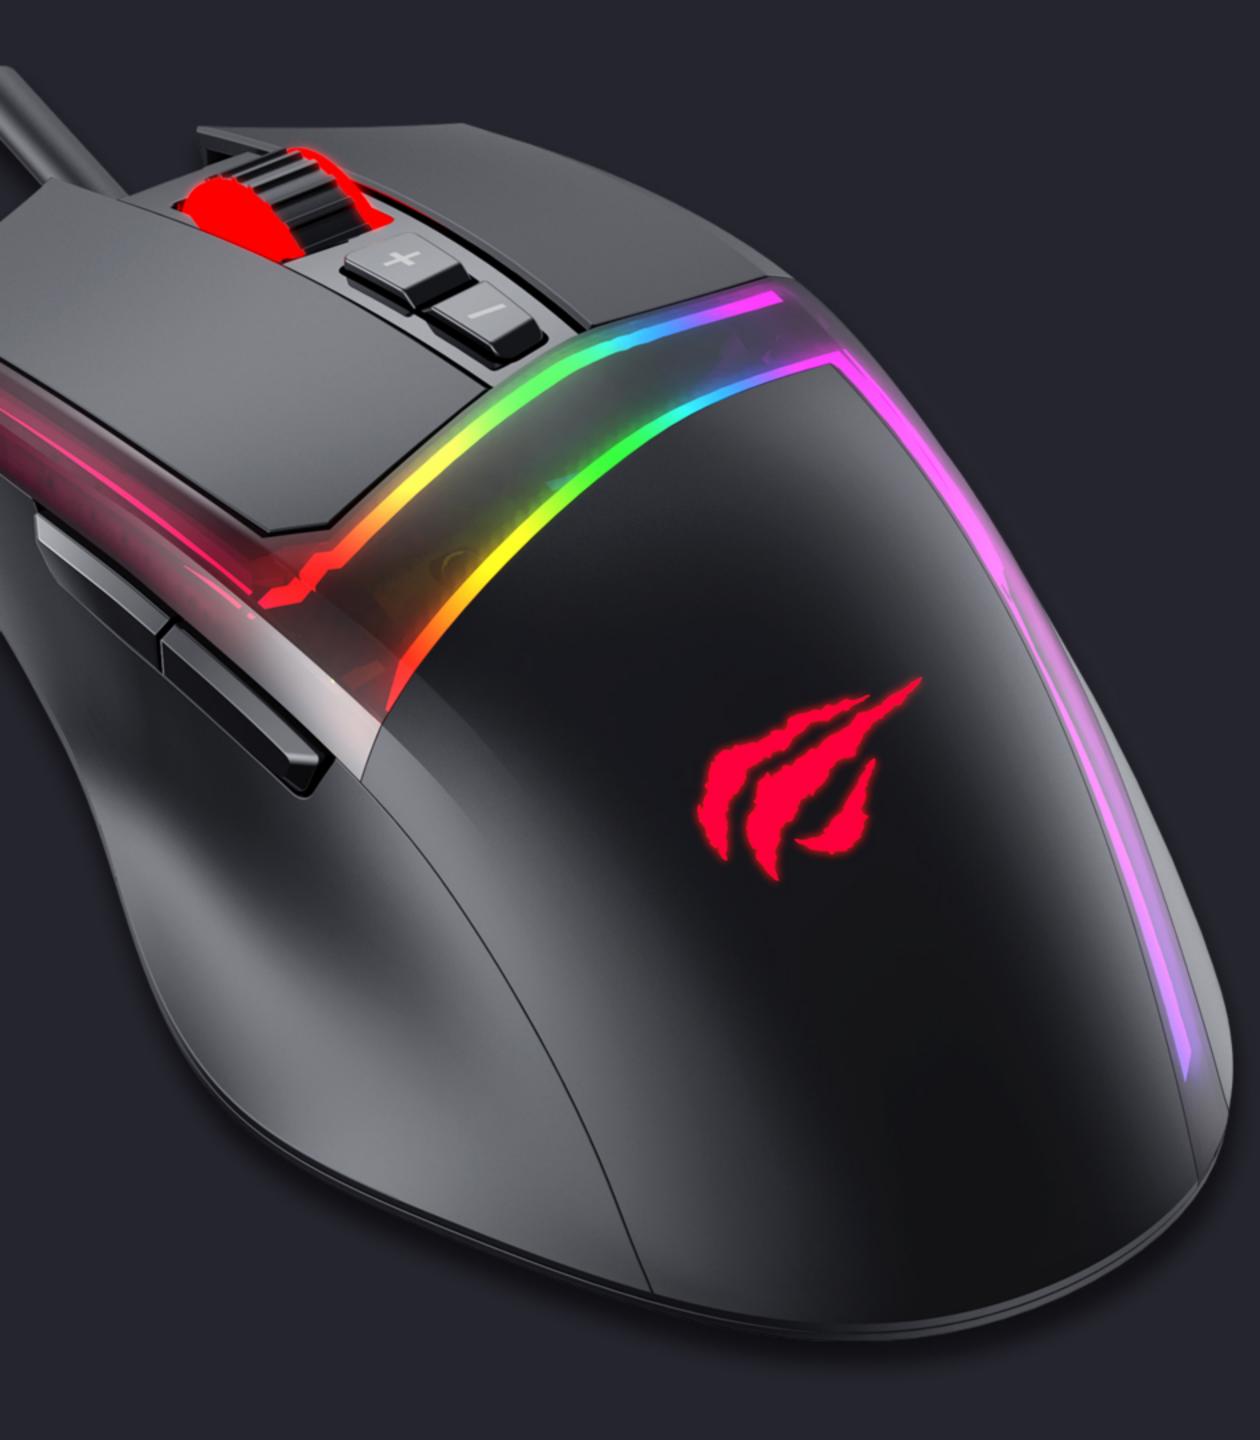

#### COLORFUL BREATHING LIGHT EFFECTS

16 million colorful breathing light effects, which can be customized the colors by software.