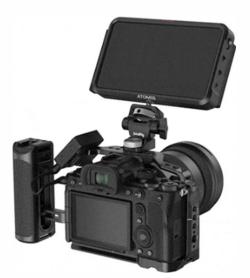

## **High Compatibility**

5" and 7" Monitor

Accessories with ARRI 3/8" -16 Mounting Holes

like Cage, Top Plate, Handle, etc.

Load capacity at 90°: <4.2kg Load capacity at 45° inclination: <2.5kg Load capacity at 30° inclination: <2.3kg