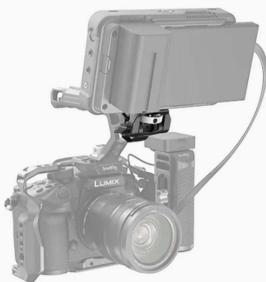

#### Multiple mounts for mounting various accessories

170° Adjustable Front to Back and 360° Rotatable

360° Rotation

170° Inclination

170° Adjustable Front to Back and 360° Rotatable

360° Rotation

170° Inclination

## **High Compatibility**

5" and 7" Monitor

Accessories with ARRI 3/8" -16 Mounting Holes

like Cage, Top Plate, Handle, etc.

Load capacity at 90°: <4.2kg Load capacity at 45° inclination: <2.5kg Load capacity at 30° inclination: <2.3kg