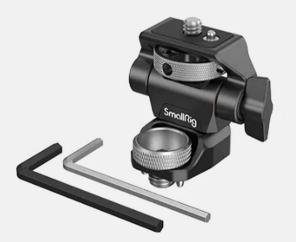

#### SmallRig



# Swivel and Tilt Adjustable Monitor Mount with ARRI-Style Mount 2903



#### **Parameters**

Product Dimensions: 39 × 52.6 × 38 mm Package Dimensions: 78 × 67 × 42 mm Net Weight: 92g ± 5g Package Weight: 112g ± 5g Material(s): Aluminum Alloy, Stainless Steel

### **Quick Assembly and Disassembly**



#### Multiple mounts for mounting various accessories



170° Adjustable Front to Back and 360° Rotatable

360° Rotation

170° Inclination



170° Adjustable Front to Back and 360° Rotatable

360° Rotation

170° Inclination







## **High Compatibility**

5" and 7" Monitor

Accessories with ARRI 3/8" -16 Mounting Holes

like Cage, Top Plate, Handle, etc.



Load capacity at 90°: <4.2kg Load capacity at 45° inclination: <2.5kg Load capacity at 30° inclination: <2.3kg



#### Package includes

- $1 \times Monitor Mount$
- $2 \times Allen Wrench$