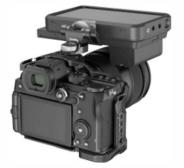

#### Multiple mounts for mounting various accessories

170° Adjustable Front to Back and 360° Rotatable

360° Rotation

170° Inclination

170° Adjustable Front to Back and 360° Rotatable

360° Rotation

170° Inclination

## **High Compatibility**

5" and 7" Monitor

Accessories with ARRI 3/8" -16 Mounting Holes

like Cage, Top Plate, Handle, etc.

Load capacity at 90°: <4.2kg Load capacity at 45° inclination: <2.5kg Load capacity at 30° inclination: <2.3kg