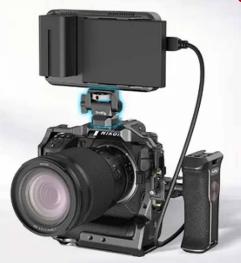

## **High Compatibility**

5" and 7" Monitor

Accessories with ARRI 3/8" -16 Mounting Holes

like Cage, Top Plate, Handle, etc.

Load capacity at 90°: <4.2kg Load capacity at 45° inclination: <2.5kg Load capacity at 30° inclination: <2.3kg