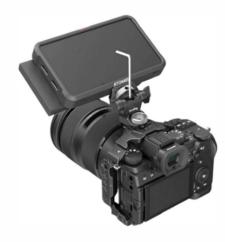

#### Multiple mounts for mounting various accessories

170° Adjustable Front to Back and 360° Rotatable

360° Rotation

170° Inclination

170° Adjustable Front to Back and 360° Rotatable

360° Rotation

170° Inclination

## **High Compatibility**

5" and 7" Monitor

Accessories with ARRI 3/8" -16 Mounting Holes

like Cage, Top Plate, Handle, etc.

Load capacity at 90°: <4.2kg Load capacity at 45° inclination: <2.5kg Load capacity at 30° inclination: <2.3kg