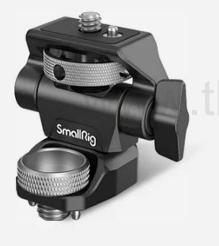

### **Quick Assembly and Disassembly**

#### Multiple mounts for mounting various accessories

170° Adjustable Front to Back and 360° Rotatable

360° Rotation

170° Inclination

170° Adjustable Front to Back and 360° Rotatable

360° Rotation

170° Inclination