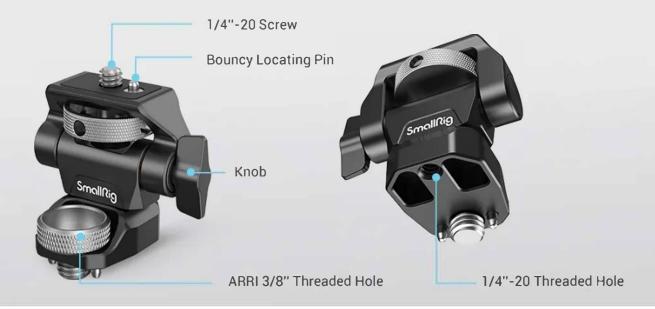

### **Quick Assembly and Disassembly**

#### Multiple mounts for mounting various accessories

170° Adjustable Front to Back and 360° Rotatable

360° Rotation

170° Inclination

170° Adjustable Front to Back and 360° Rotatable

360° Rotation

170° Inclination