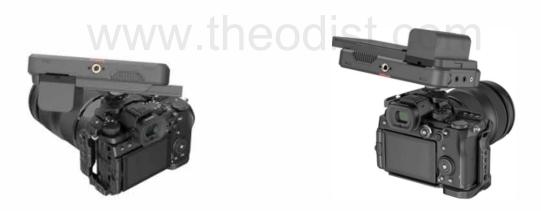

#### Multiple mounts for mounting various accessories

170° Adjustable Front to Back and 360° Rotatable

360° Rotation

170° Inclination

170° Adjustable Front to Back and 360° Rotatable

360° Rotation

170° Inclination

## **High Compatibility**

5" and 7" Monitor

Accessories with ARRI 3/8" -16 Mounting Holes

like Cage, Top Plate, Handle, etc.

Load capacity at 90°: <4.2kg Load capacity at 45° inclination: <2.5kg Load capacity at 30° inclination: <2.3kg