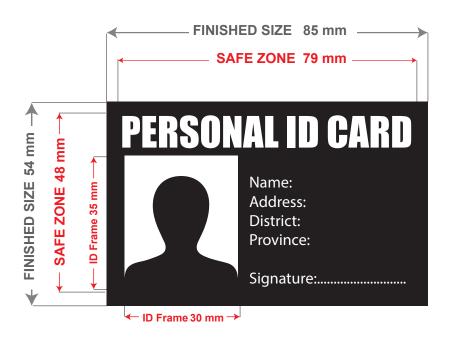

## **85mm X 54mm D CARD PORTRAIT** ARTWORK REQUIREMENTS

- 1. Set up the design file at exactly 85mm X 54mm. DO NOT ADD CROP MARKS OR CUT LINE OF ANY KIND.
- 2. Fill the entire file with background image for a full bleed print. DO NOT LEAVE A BORDER.
- 3. Keep all text and critical images inside the safe zone 79mm X 48mm.
- 4. All Photos should be suitable for printing at intended size without pixellation or distortion.
- 5. Convert all fonts to outlines and flatten all layers, and save to PDF (Press Quality Settings).

## FILES THAT DO NOT MATCH THESE REQUIREMENTS Exactly will be subject to editing/artworks fees