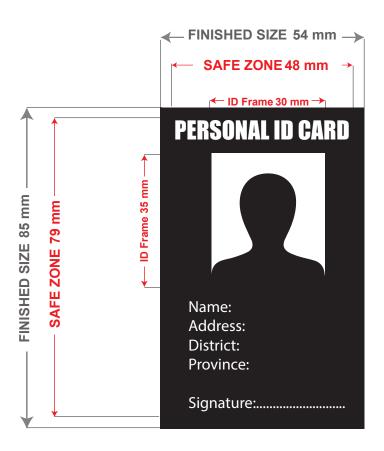

## **54mm X 85mm D CARD LANDSCAPE** ARTWORK REQUIREMENTS

- 1. Set up the design file at exactly 54mm X 85mm. DO NOT ADD CROP MARKS OR CUT LINE OF ANY KIND.
- 2. Fill the entire file with background image for a full bleed print. **DO NOT LEAVE A BORDER.**
- 3. Keep all text and critical images inside the safe zone 48mm X 79mm.
- 4. All Photos should be suitable for printing at intended size without pixellation or distortion.
- 5. Convert all fonts to outlines and flatten all layers, and save to PDF (Press Quality Settings).

## FILES THAT DO NOT MATCH THESE REQUIREMENTS EXACTLY WILL BE SUBJECT TO EDITING/ARTWORKS FEES