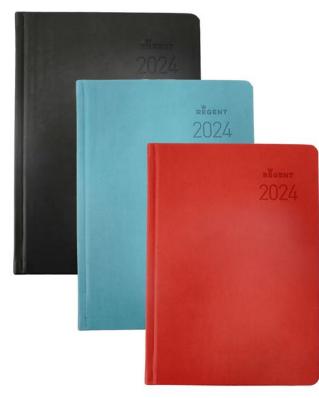

#### **2024 Lexington Series Diaries**

- 70gsm white paper
- Fashion based 'on trend' colours
- Extensive information section
- Appointment times
- Rich padded PU cover material (assorted)
- Black endpapers

| CODE        | DESCRIPTION  | SIZE | COLOUR   |
|-------------|--------------|------|----------|
| REG541ASSTD | Day to Page  | A4   | Assorted |
| REG551ASSTD | Day to Page  | A5   | Assorted |
| REG557ASSTD | Week to View | A5   | Assorted |