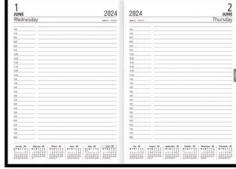

Day to Page

2 Days To Page

Week to View

Day to Page

| JUN<br>Thursda | 2024    | 2024   | JUNE              |
|----------------|---------|--------|-------------------|
| Thursda        | MET 900 | ME 277 | JUNE<br>Wednesday |
|                |         |        |                   |
|                | 14      |        |                   |
|                | 18.     |        | 100               |
|                | 10      |        | NA .              |
|                | 12      |        | ex.               |
|                | tin.    |        | 40.               |
|                | 18      |        | 100               |
|                | 18.     |        | 10                |
|                | 44      |        | 10                |
|                | 14      |        | 14                |
|                | 18      |        | 13                |
|                | 19.     |        | 18                |
|                | 44      |        | 19.               |
|                | 18.     |        | 10                |
|                | 19      |        | in .              |
|                | 18      |        | 18                |
|                | 10      |        | in .              |
|                | 14      |        | in .              |
|                | 16.     |        | IN                |
|                | 48      |        | 40                |
|                | 48      |        | 10                |
|                | 14      |        |                   |
|                | 18      |        | M.                |
|                | 48      |        | ur<br>U           |
|                | 10.     |        | U.                |
|                | 18      |        | *                 |
|                | - ta    |        | 10                |
|                | ris .   |        | er.               |