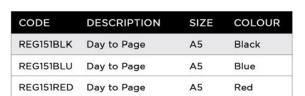

### Executive Diaries

- 70gsm white woodfree paper
- Extensive information section
- Appointment times
- Rich PU cover material
- Rounded corners
- Year on spine

| CODE   | DESCRIPTION | SIZE | COLOUR |
|--------|-------------|------|--------|
| 140BLK | Day to Page | A4   | Black  |
| 180BLK | Day to Page | A5   | Black  |