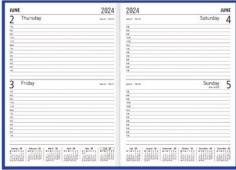

Day to Page

2 Days To Page

Week to View

Day to Page

| JUN<br>Thursda | 2024    | 2024   | JUNE              |
|----------------|---------|--------|-------------------|
| Thursda        | MET 900 | ME 277 | JUNE<br>Wednesday |
|                |         |        |                   |
|                | 14      |        |                   |
|                | 18.     |        | 100               |
|                | 10      |        | NA .              |
|                | 12      |        | ex.               |
|                | tin.    |        | 40.               |
|                | 18      |        | 100               |
|                | 18.     |        | 10                |
|                | 44      |        | 10                |
|                | 14      |        | 14                |
|                | 18      |        | 13                |
|                | 19.     |        | 18                |
|                | 44      |        | 19.               |
|                | 18.     |        | 10                |
|                | 19      |        | in .              |
|                | 18      |        | 18                |
|                | 10      |        | in .              |
|                | 14      |        | in .              |
|                | 16.     |        | IN                |
|                | 48      |        | 40                |
|                | 48      |        | 10                |
|                | 14      |        |                   |
|                | 18      |        | M.                |
|                | 48      |        | ur<br>U           |
|                | 10.     |        | U.                |
|                | 18      |        | *                 |
|                | - ta    |        | 10                |
|                | ris .   |        | er.               |