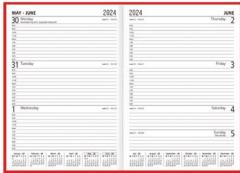

Day to Page

2 Days To Page

Week to View

Day to Page

| JUN<br>Thursda | 2024    | 2024   | JUNE              |
|----------------|---------|--------|-------------------|
| Thursda        | MET 900 | ME 277 | JUNE<br>Wednesday |
|                |         |        |                   |
|                | 14      |        |                   |
|                | 18.     |        | 100               |
|                | 10      |        | NA .              |
|                | 12      |        | ex.               |
|                | tin.    |        | 40.               |
|                | 18      |        | 100               |
|                | 18.     |        | 10                |
|                | 44      |        | 10                |
|                | 14      |        | 14                |
|                | 18      |        | 13                |
|                | 19.     |        | 18                |
|                | 44      |        | 19.               |
|                | 18.     |        | 10                |
|                | 19      |        | in .              |
|                | 18      |        | 18                |
|                | 10      |        | in .              |
|                | 14      |        | in .              |
|                | 16.     |        | IN                |
|                | 48      |        | 40                |
|                | 48      |        | 10                |
|                | 14      |        |                   |
|                | 18      |        | M.                |
|                | 48      |        | ur<br>U           |
|                | 10.     |        | U.                |
|                | 18      |        | *                 |
|                | - ta    |        | 10                |
|                | ris .   |        | er.               |