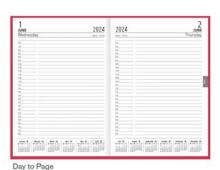

Day to Page

2 Days To Page

Week to View

Day to Page

| JUN<br>Thursda | 2024    | 2024   | JUNE              |
|----------------|---------|--------|-------------------|
| Thursda        | MET 900 | ME 277 | JUNE<br>Wednesday |
|                |         |        |                   |
|                | 14      |        |                   |
|                | 18.     |        | 100               |
|                | 10      |        | NA .              |
|                | 12      |        | ex.               |
|                | tin.    |        | 40.               |
|                | 18      |        | 100               |
|                | 18.     |        | 10                |
|                | 44      |        | 10                |
|                | 14      |        | 14                |
|                | 18      |        | 13                |
|                | 19.     |        | 18                |
|                | 44      |        | 19.               |
|                | 18.     |        | 10                |
|                | 19      |        | in .              |
|                | 18      |        | 18                |
|                | 10      |        | in .              |
|                | 14      |        | in .              |
|                | 16.     |        | IN                |
|                | 48      |        | 40                |
|                | 48      |        | 10                |
|                | 14      |        |                   |
|                | 18      |        | M.                |
|                | 48      |        | ur<br>U           |
|                | 10.     |        | U.                |
|                | 18      |        | *                 |
|                | - ta    |        | 10                |
|                | ris .   |        | er.               |

Day to Page