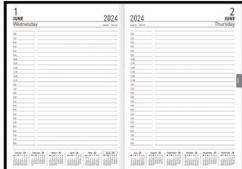

Day to Page

2 Days To Page

Week to View

Day to Page

| JUN<br>Thursda | 2024    | 2024   | JUNE              |
|----------------|---------|--------|-------------------|
| Thursda        | MET 900 | ME 277 | JUNE<br>Wednesday |
|                |         |        |                   |
|                | 14      |        |                   |
|                | 18.     |        | 100               |
|                | 10      |        | NA .              |
|                | 12      |        | ex.               |
|                | tin.    |        | 40.               |
|                | 18      |        | 100               |
|                | 18.     |        | 10                |
|                | 44      |        | 10                |
|                | 14      |        | 14                |
|                | 18      |        | 13                |
|                | 19.     |        | 18                |
|                | 44      |        | 19.               |
|                | 18.     |        | 10                |
|                | 19      |        | in .              |
|                | 18      |        | 18                |
|                | 10      |        | in .              |
|                | 14      |        | in .              |
|                | 16.     |        | IN                |
|                | 48      |        | 40                |
|                | 48      |        | 10                |
|                | 14      |        |                   |
|                | 18      |        | M.                |
|                | 48      |        | ur<br>U           |
|                | 10.     |        | U.                |
|                | 18      |        | *                 |
|                | - ta    |        | 10                |
|                | ris .   |        | er.               |